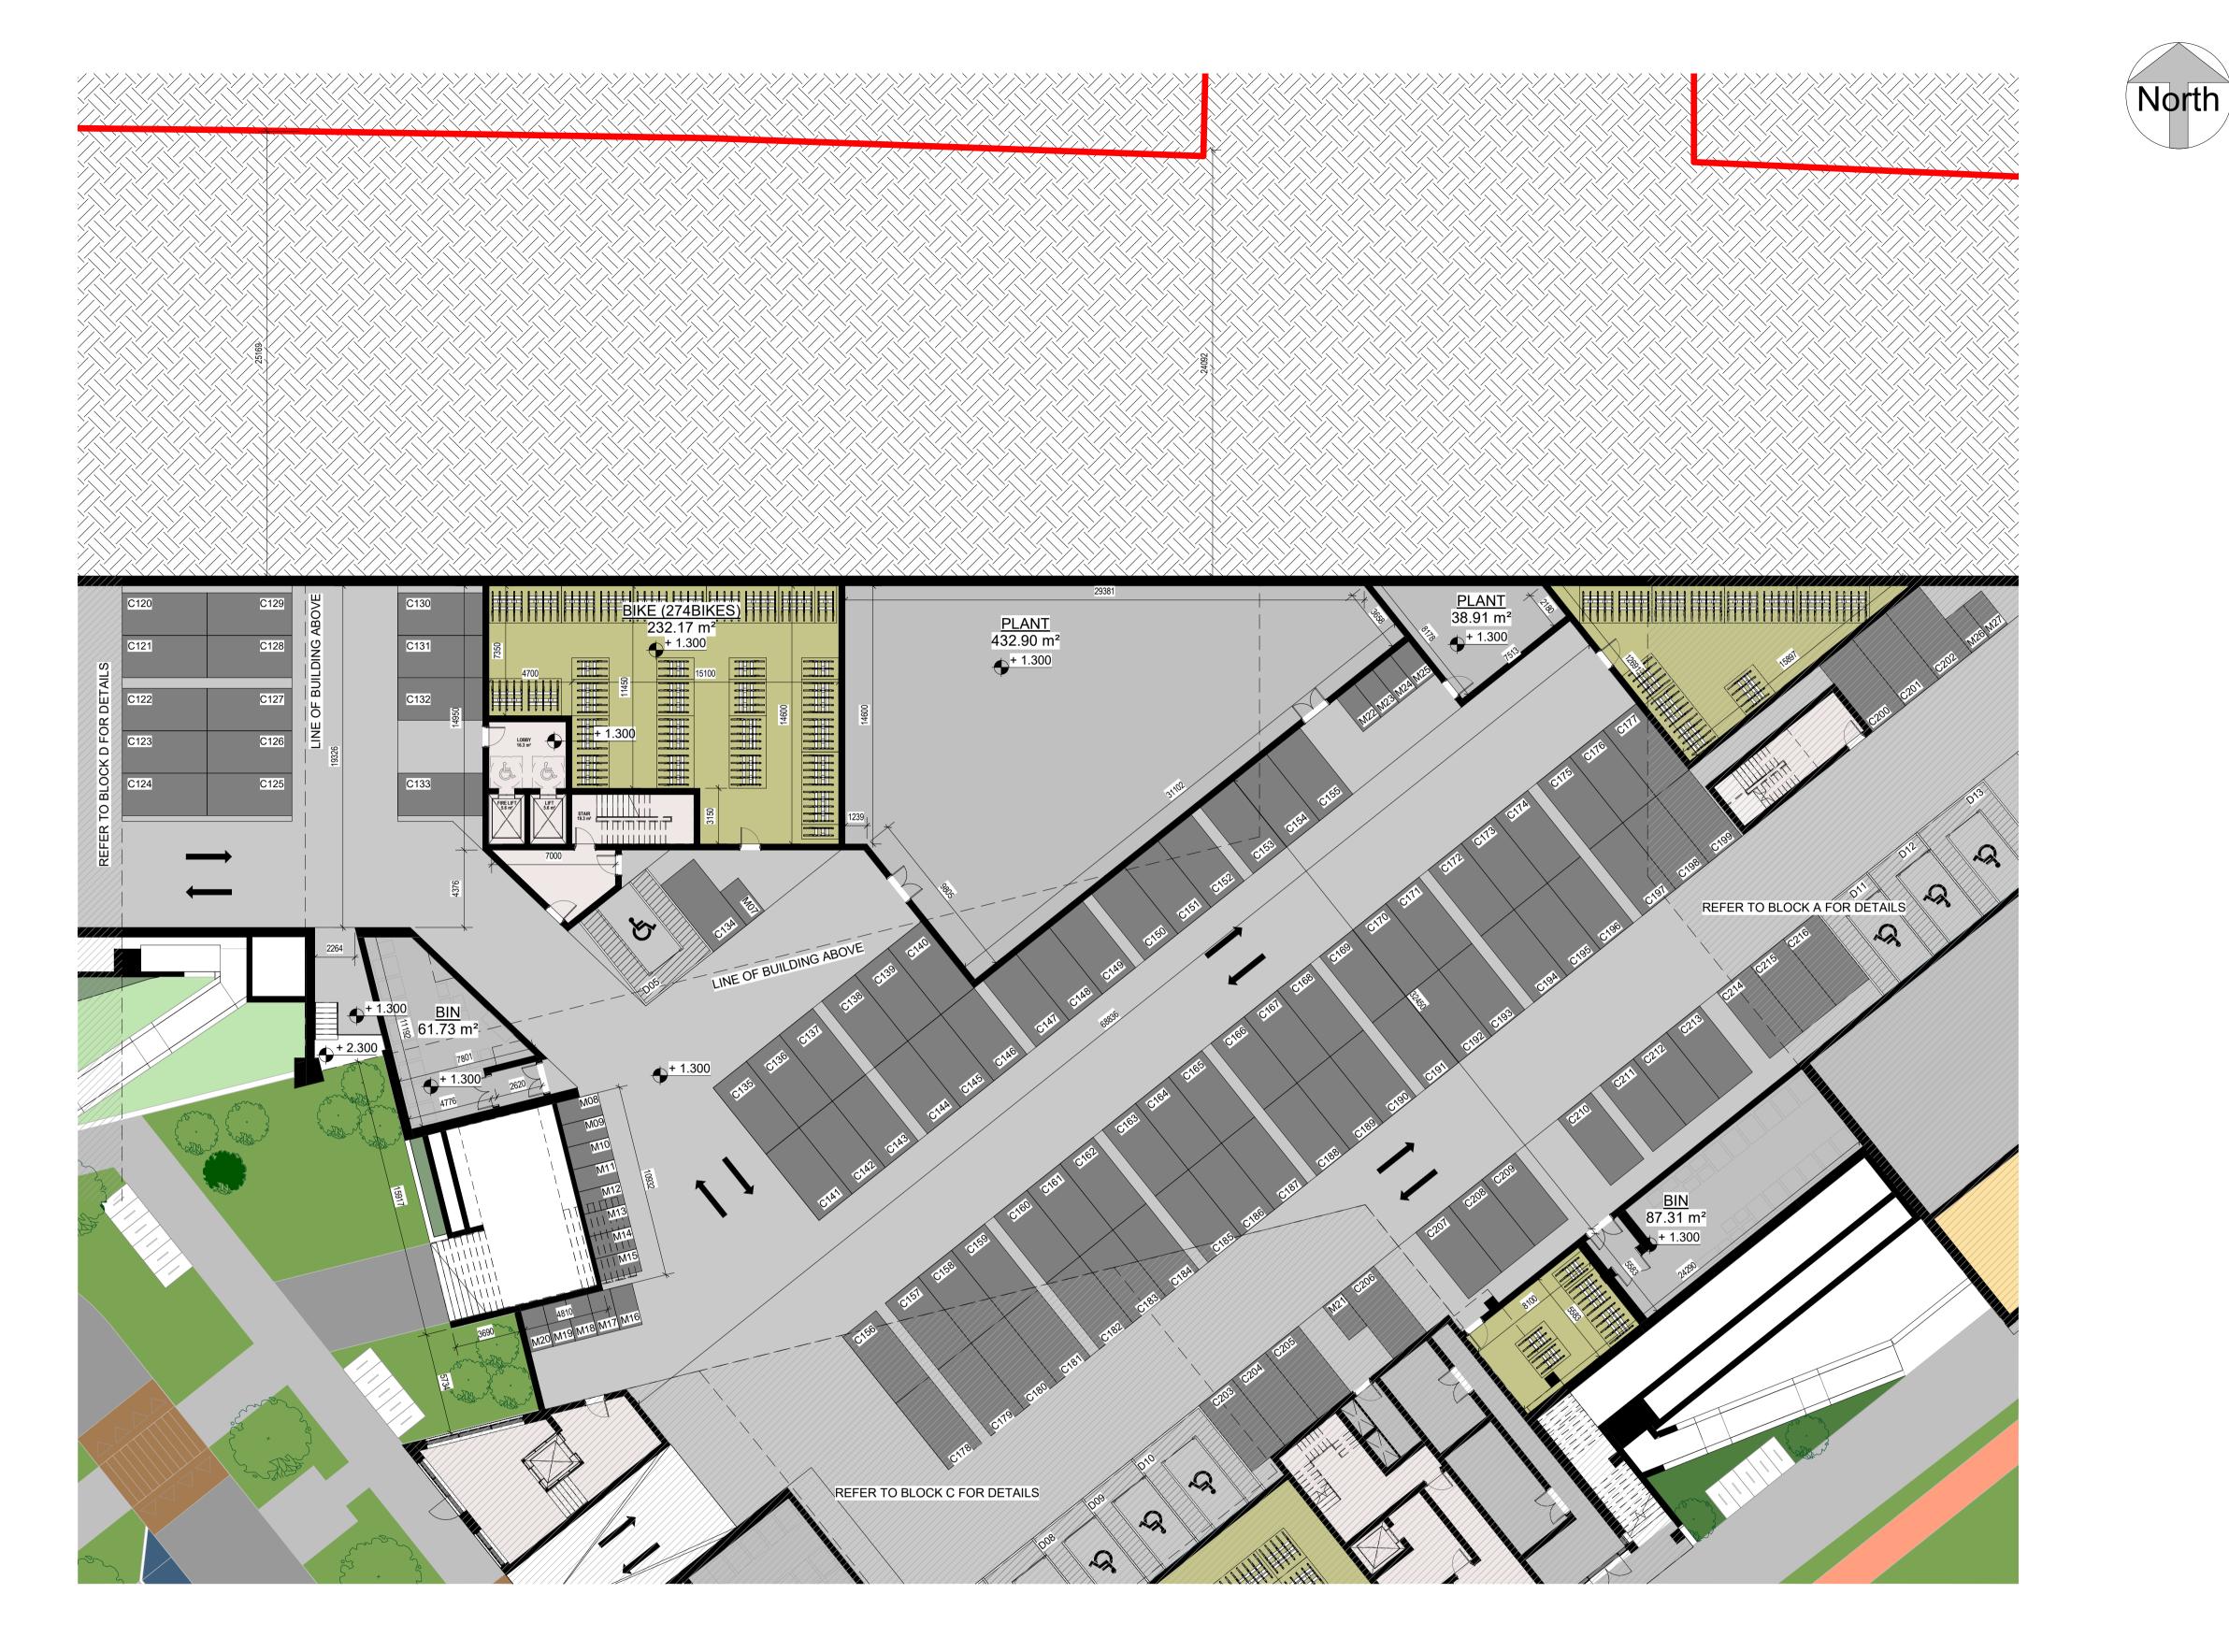

FLOOR PLAN KEY:

EH - ENTRANCE HALL ST - STORAGE HP- HOT PRESS

KIT/LIV/DIN - KITCHEN + LIVING +DINING ROOM

## **AREA TYPES**

2 BED 3 BED 3 BED - DUPLEX

CAR PARK SERVICES

CIRCULATION

COMMERCIAL COMMUNAL AMENITY

BAR/ CAFE CRECHE

BIKE

NEIGHBOURHOOD CENTRE

## **PLANNING**

Tiznow Property Company Limited (Comer Group Ireland)

City Park Development at the Former Tedcastles Site, Centre Park Road, Cork

Drawing Title:

PLAN - BLOCK B - LEVEL LG

| Drawn<br><b>VF</b>  | Checked<br>EB | Paper Size A1 | Scale<br>1: | 200            | @A1 | Date 07/01/21 | 1            |
|---------------------|---------------|---------------|-------------|----------------|-----|---------------|--------------|
| Project No. PE21055 |               | Drawing No.   |             | Classification |     |               | Revision P06 |

PE21055-CWO-02-LG-DR-A-2139

A1 - Authorized and accepted for planning stage

No.1 Sarsfield Quay, Dublin 7, D07 R9FH t: 01 518 0170 e: admin@cwoarchitects.ie Dublin I Cork I Galway I London I UK & Europe +